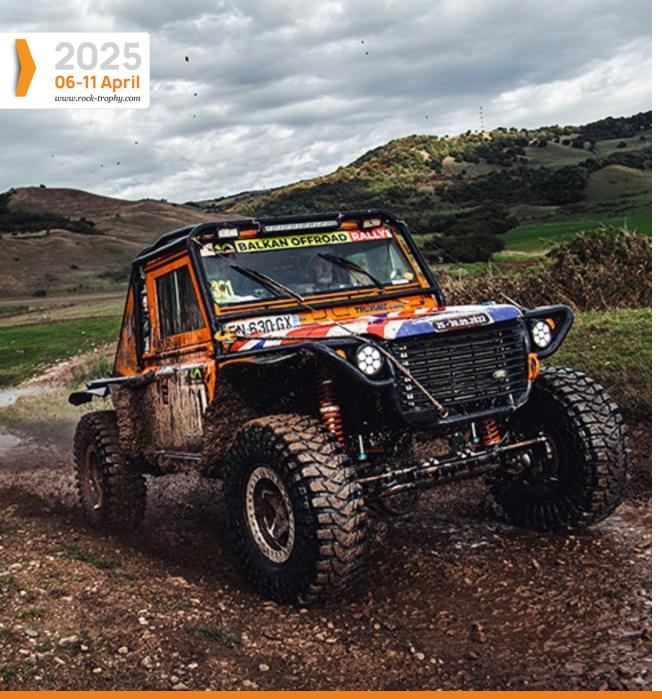

# The Rock Trophy 2025

Welcome to the most spectacular and high-adrenaline off-road competition in Europe alongside the biggest names in this motorsport!

This event is a test of grit, strategy, and raw power. Set against the breathtaking landscapes of Romania, The Rock Trophy carves its path through extreme terrains, daring you to push beyond your limits.

# **Exclusive Highlights**

- ✓ 6 intense days of competition from rocky ravines to high-speed forest trails.
- A spectacular prologue in an epic stone quarry
- ✓ Circle Race & Night Stage
- $\checkmark$  Bivouac in the heart of Geoagiu Băi
- ✓ Comfortable hotels right next to the service park
- Helicopter assistance and professional teams
- A friendly atmosphere and an amazing international community
- ✓ Open for Cars and SSVs