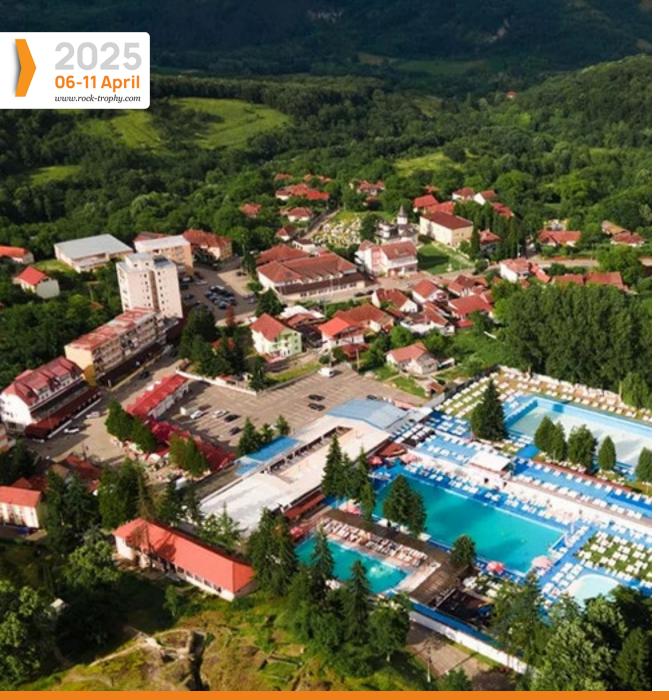

# Geoagiu Băi

The epicentre of this amazing event will be Geoagiu Bai, a spa resort in Hunedoara County, Romania, known for its thermal waters, ancient Roman baths, and scenic landscapes. It offers wellness treatments, historical sites like the Roman Baths of Germisara, and natural attractions such as Clocota Waterfall.

The service park of The Rock Trophy will be located in this area, providing a great mix of relaxation and adventure.