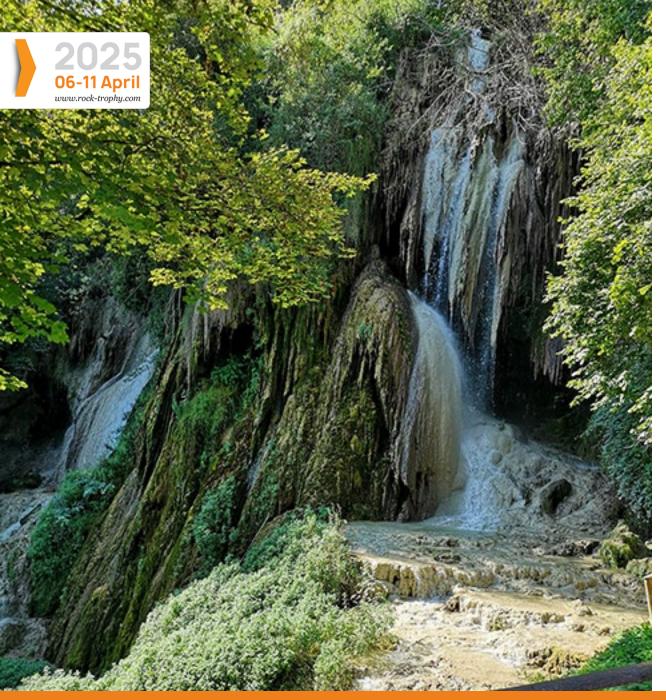

# Geoagiu Băi

The epicentre of this amazing event will be Geoagiu Bai, a spa resort in Hunedoara County, Romania, known for its thermal waters, ancient Roman baths, and scenic landscapes. It offers wellness treatments, historical sites like the Roman Baths of Germisara, and natural attractions such as Clocota Waterfall.

The service park of The Rock Trophy will be located in this area, providing a great mix of relaxation and adventure.