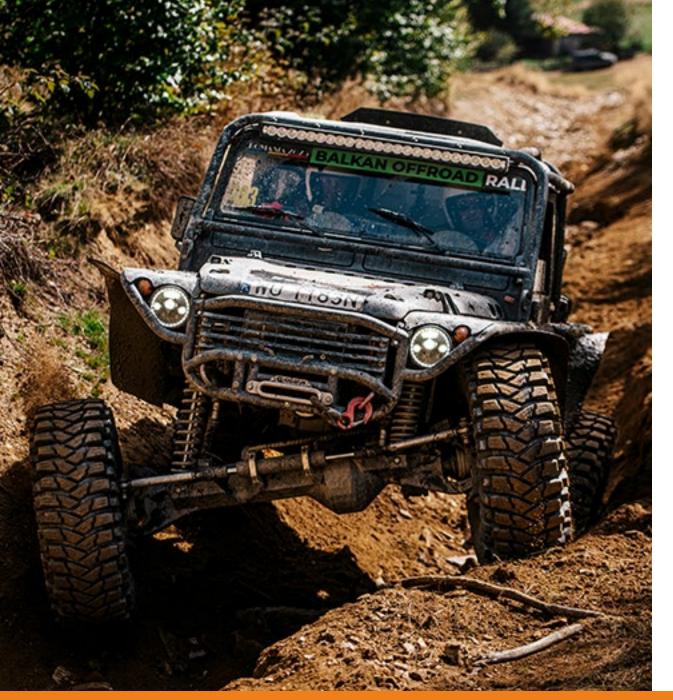

# Sunday, April 6 PROLOGUE: BATTLE BEGINS

The day will start with the Administrative check & Scrutineering, followed by the Driver's briefing and IRIS system training.

In the afternoon the competition officially kicks off in an amazing granite quarry.

All classes will battle on rocky, uneven terrain to secure the best starting positions.

# Monday, April 7 COSTESTI

Competitors set off from Costesti, a region known for its rugged landscapes and extreme off-road potential – the perfect playground for the Extreme Class. Expect relentless technical sections, where driver skill and co-driver navigation must work in perfect harmony.

Rocky river crossings, deep ravines, climbs and unpredictable terrain will challenge every move.

Event of RBI Sport