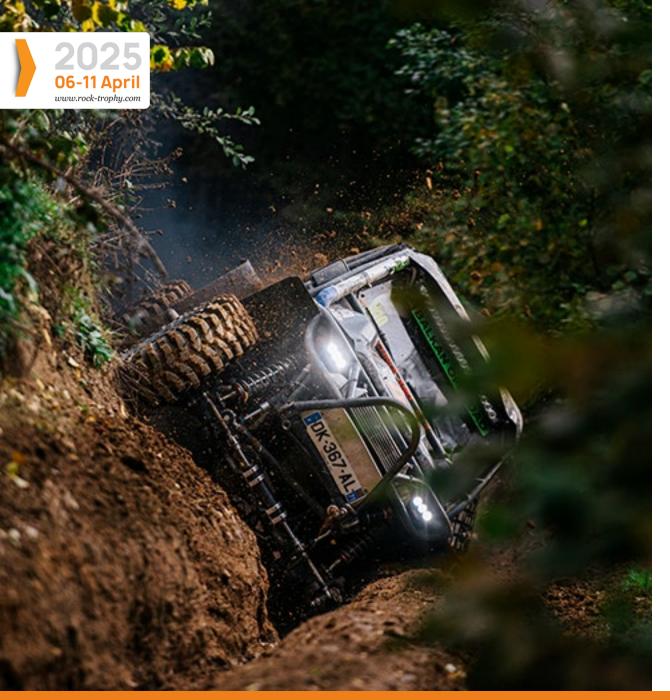

# Thursday, April 10 BACK TO COSTESTI

Another day in Costesti's unforgiving terrain, where extreme obstacles await. Steep climbs, treacherous descents, and unpredictable natural barriers will test endurance. This stage will reward quick decision-making, expert winching techniques, and seamless teamwork with your copilot. It's all about precision, strategy, and speed!