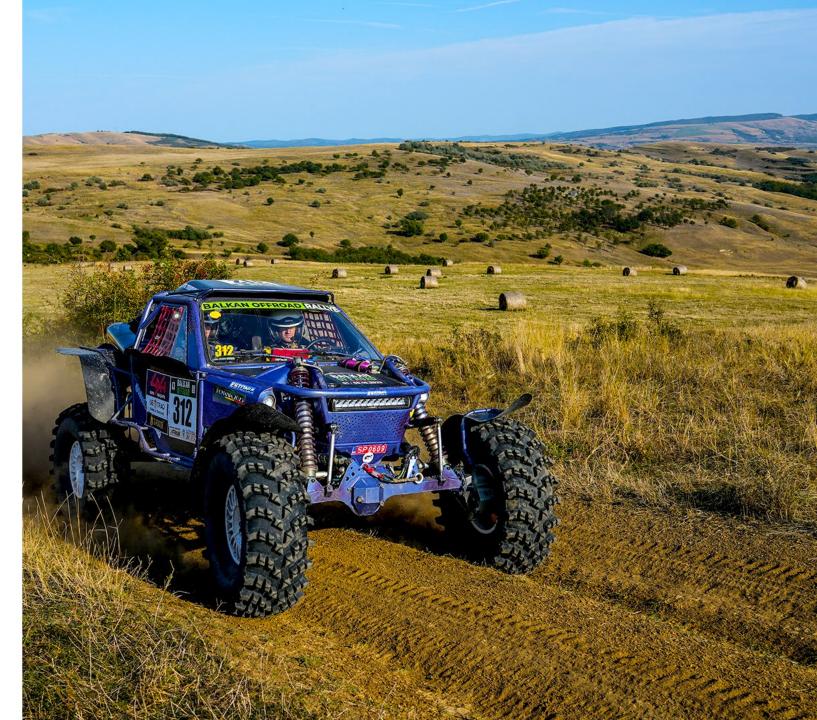

# The Rock Trophy 2025

Welcome to the most spectacular and high-adrenaline off-road competition in Europe alongside the biggest names in this motorsport!

This event is a test of grit, strategy, and raw power. Set against the breathtaking landscapes of Romania, The Rock Trophy carves its path through extreme terrains, daring you to push beyond your limits.

# Monday, April 7 COSTESTI

Competitors set off from Costesti, a region known for its rugged landscapes and extreme off-road potential – the perfect playground for the Extreme Class. Expect relentless technical sections, where driver skill and co-driver navigation must work in perfect harmony.

Rocky river crossings, deep ravines, climbs and unpredictable terrain will challenge every move.

Event of RBI Sport