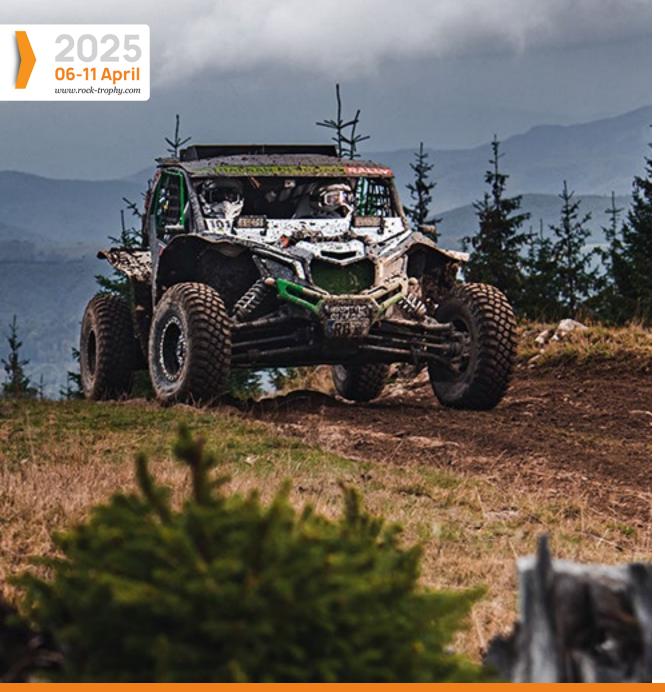

# Tuesday, April 8 GEOAGIU BAI

A day filled with a perfect balance between high-speed sections, extreme challenges and demanding off-road navigation.

Twisting forest roads lead to breathtaking hilltop views, rewarding those who dare to push forward.

Navigation is key—misjudgements can lead to costly detours, putting positions at risk.