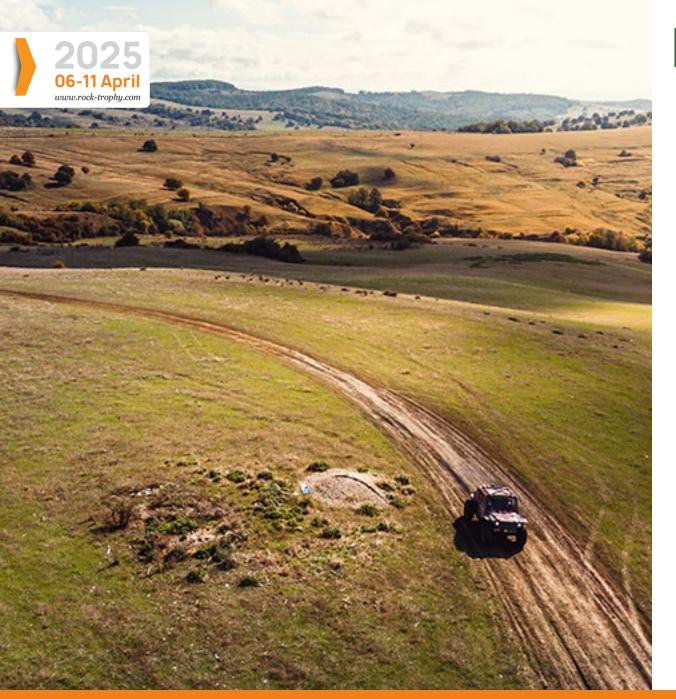

# Monday, April 7 COSTESTI

Competitors set off from Costesti, a region known for its rugged landscapes and extreme off-road potential – the perfect playground for the Extreme Class. Expect relentless technical sections, where driver skill and co-driver navigation must work in perfect harmony.

Rocky river crossings, deep ravines, climbs and unpredictable terrain will challenge every move.

Event of RBI Sport

# Tuesday, April 8 GEOAGIU BAI

A day filled with a perfect balance between high-speed sections, extreme challenges and demanding off-road navigation.

Twisting forest roads lead to breathtaking hilltop views, rewarding those who dare to push forward.

Navigation is key—misjudgements can lead to costly detours, putting positions at risk.