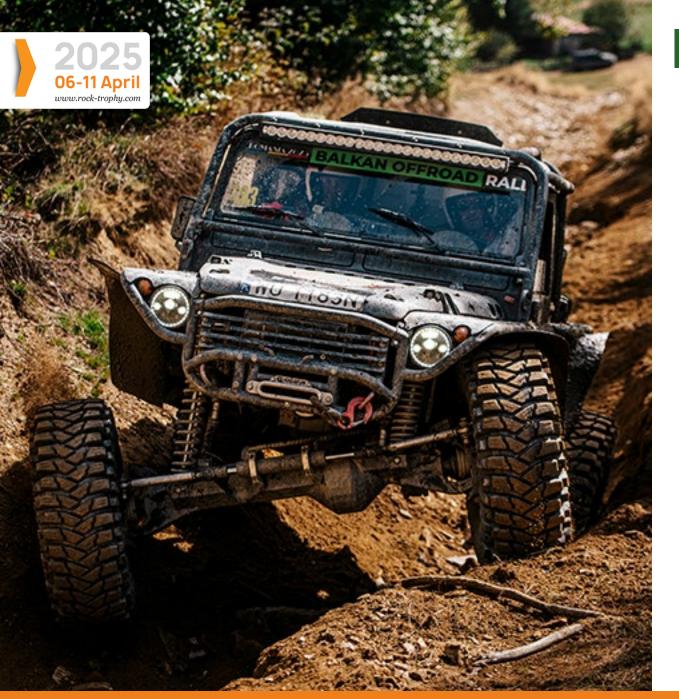

# Sunday, April 6 PROLOGUE: BATTLE BEGINS

The day will start with the Administrative check & Scrutineering, followed by the Driver's briefing and IRIS system training.

In the afternoon the competition officially kicks off in an amazing granite quarry.

All classes will battle on rocky, uneven terrain to secure the best starting positions.

# Monday, April 7 COSTESTI

Competitors set off from Costesti, a region known for its rugged landscapes and extreme off-road potential – the perfect playground for the Extreme Class. Expect relentless technical sections, where driver skill and co-driver navigation must work in perfect harmony.

Rocky river crossings, deep ravines, climbs and unpredictable terrain will challenge every move.

Event of RBI Sport