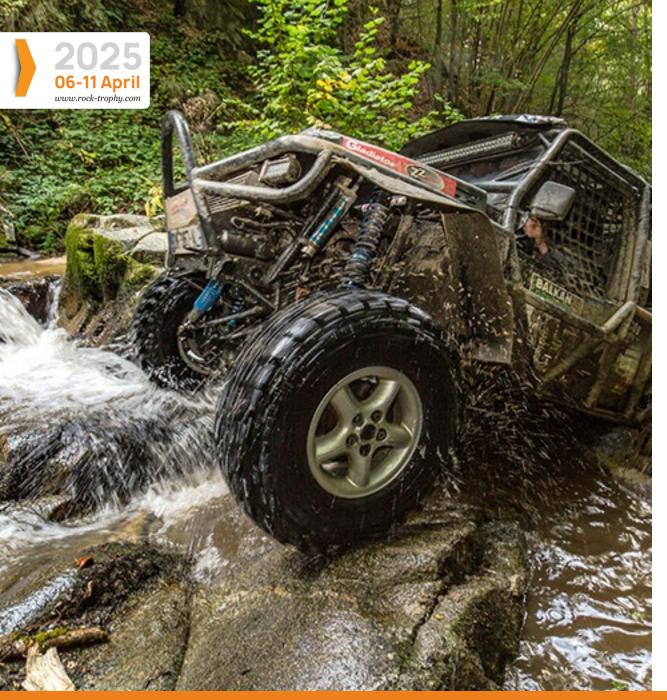

# Monday, April 7 COSTESTI

Competitors set off from Costesti, a region known for its rugged landscapes and extreme off-road potential – the perfect playground for the Extreme Class. Expect relentless technical sections, where driver skill and co-driver navigation must work in perfect harmony.

Rocky river crossings, deep ravines, climbs and unpredictable terrain will challenge every move.

Event of RBI Sport