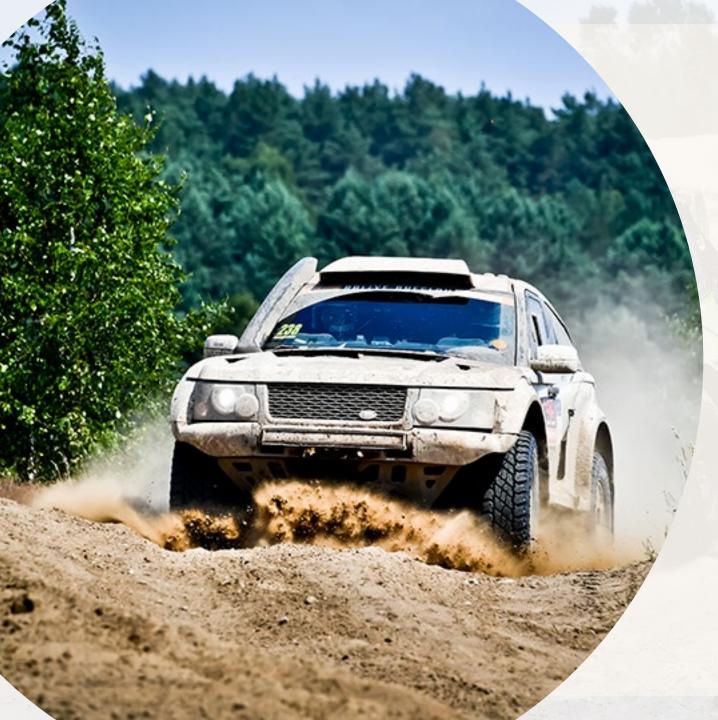

#### ▲ HIGHLIGHTS

- ★ 1250 km of diverse off-road terrain
- ★ 3 Bivouacs
- ★ Iconic Hannibal Marathon Stage
- Thrilling Night Stage navigating under the stars
- ★ New technologies in safety and navigation

#### ▲ LOCATIONS

- Zagan: A historic town in western Poland known for its military history, including the famous Stalag Luft III prisoner-of-war camp during WWII. It features picturesque landscapes and serves as a key starting point for the rally.
- Drawsko Pomorskie: Located in northwestern Poland, this area is famous for its vast military training grounds, sandy terrain, and forests, making it an ideal location for challenging rally stages.
- Baltic Sea: A stunning coastal region in northern Poland, offering expansive beaches, scenic views, and a dramatic backdrop for the rally's grand finale. It's a symbol of Poland's natural beauty and a perfect location to conclude the event.