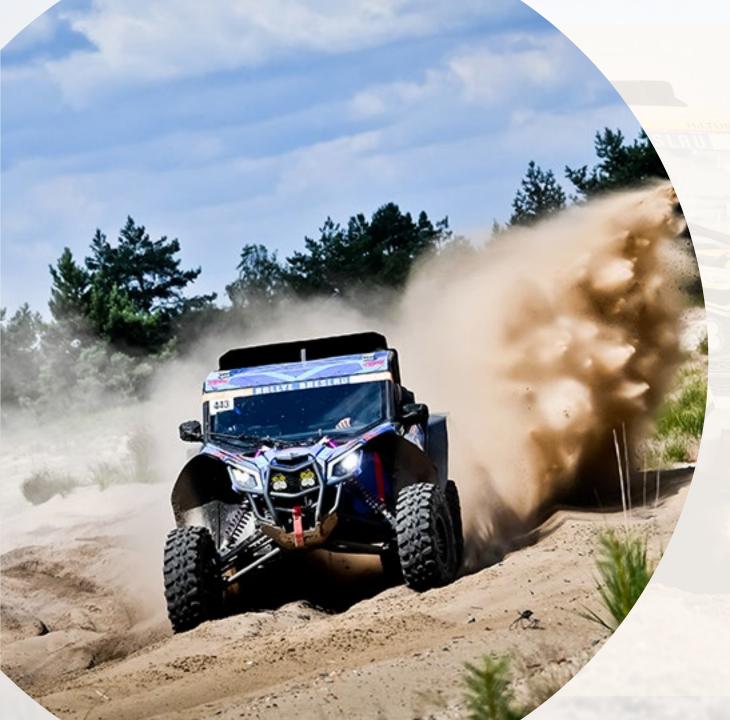

#### ▲ HIGHLIGHTS

- ★ 1250 km of diverse off-road terrain
- ★ 3 Bivouacs
- ★ Iconic Hannibal Marathon Stage
- Thrilling Night Stage navigating under the stars
- ★ New technologies in safety and navigation

#### ▲ LOCATIONS

- Zagan: A historic town in western Poland known for its military history, including the famous Stalag Luft III prisoner-of-war camp during WWII. It features picturesque landscapes and serves as a key starting point for the rally.
- Drawsko Pomorskie: Located in northwestern Poland, this area is famous for its vast military training grounds, sandy terrain, and forests, making it an ideal location for challenging rally stages.
- Baltic Sea: A stunning coastal region in northern Poland, offering expansive beaches, scenic views, and a dramatic backdrop for the rally's grand finale. It's a symbol of Poland's natural beauty and a perfect location to conclude the event.