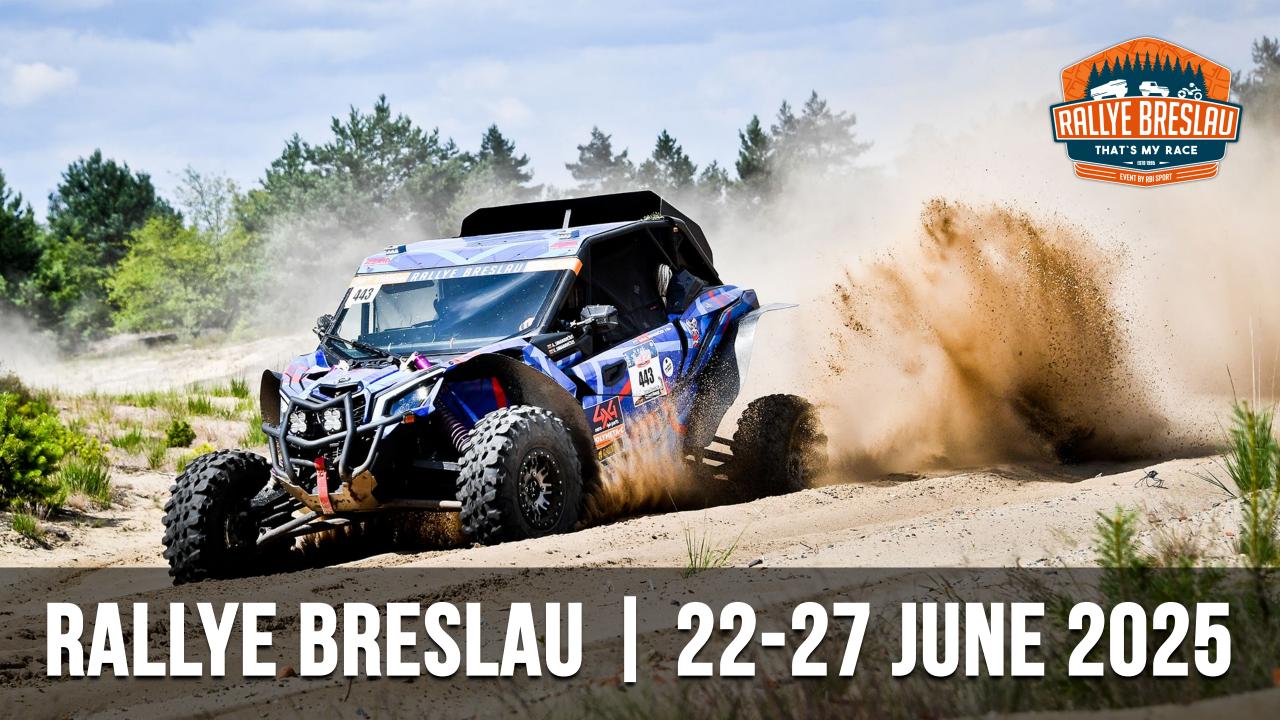

### RALLYE BRESLAU

This legendary event, famous for over 30 years, is a cornerstone of the offroad community. It continues to draw in participants, their families, and fans from around the globe. Rallye Breslau is known for its exciting routes, unique family atmosphere, and its reputation as the "Dakar of Europe."

The 2025 edition will be incredible, featuring the special Hannibal Marathon Stage from Zagan to Drawsko and a historic finale at the Baltic Sea, blending rallying tradition with exciting new adventures.

#### ▲ HIGHLIGHTS

- ★ 1250 km of diverse off-road terrain
- ★ 3 Bivouacs
- ★ Iconic Hannibal Marathon Stage
- Thrilling Night Stage navigating under the stars
- ★ New technologies in safety and navigation