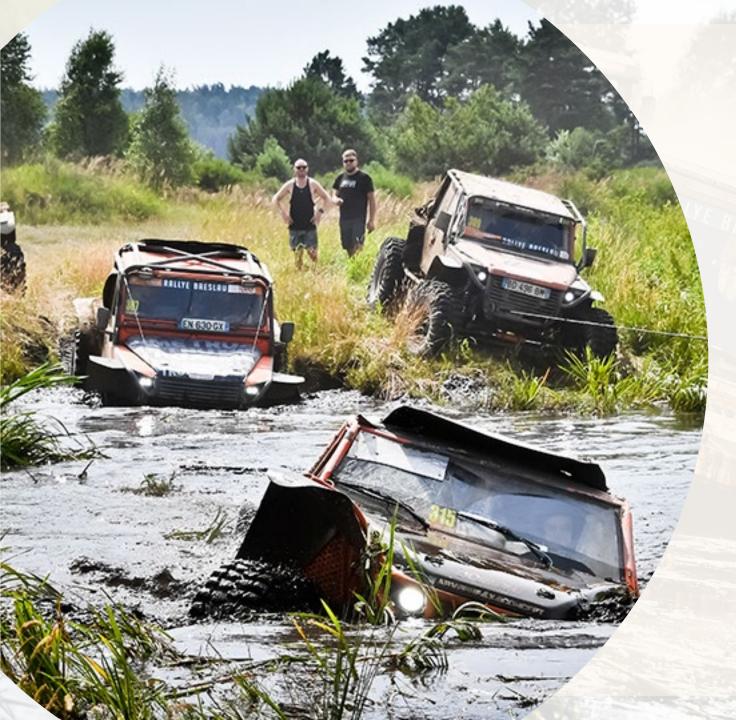

### RALLYE BRESLAU

This legendary event, famous for over 30 years, is a cornerstone of the offroad community. It continues to draw in participants, their families, and fans from around the globe. Rallye Breslau is known for its exciting routes, unique family atmosphere, and its reputation as the "Dakar of Europe."

#### ▲ HIGHLIGHTS

- ★ 1250 km of diverse off-road terrain
- ★ 3 Bivouacs
- ★ Iconic Hannibal Marathon Stage
- Thrilling Night Stage navigating under the stars
- ★ New technologies in safety and navigation