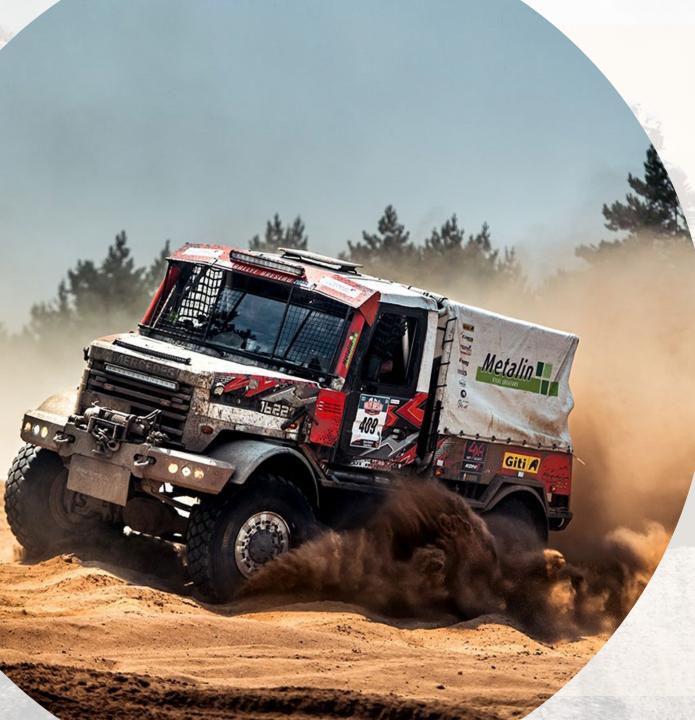

### RALLYE BRESLAU

This legendary event, famous for over 30 years, is a cornerstone of the offroad community. It continues to draw in participants, their families, and fans from around the globe. Rallye Breslau is known for its exciting routes, unique family atmosphere, and its reputation as the "Dakar of Europe."

The 2025 edition will be incredible, featuring the special Hannibal Marathon Stage from Zagan to Drawsko and a historic finale at the Baltic Sea, blending rallying tradition with exciting new adventures.

#### ▲ HIGHLIGHTS

- ★ 1250 km of diverse off-road terrain
- ★ 3 Bivouacs
- ★ Iconic Hannibal Marathon Stage
- Thrilling Night Stage navigating under the stars
- ★ New technologies in safety and navigation