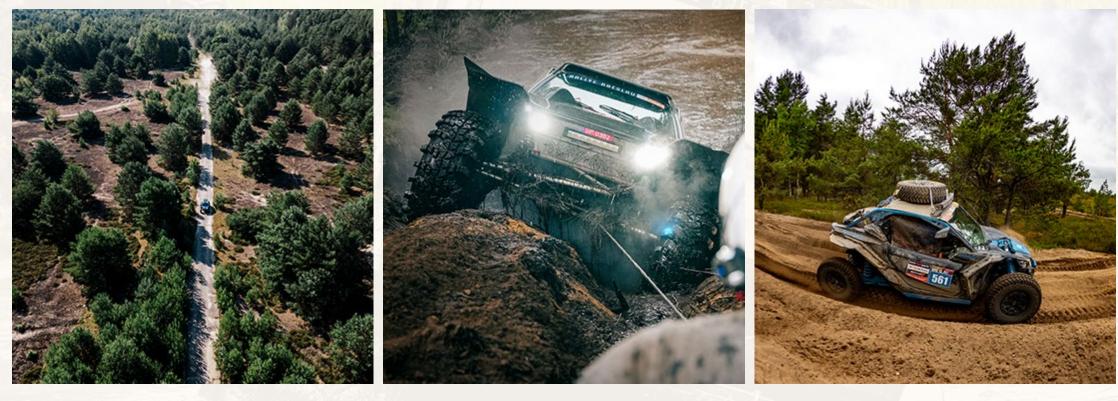

#### ▲ HIGHLIGHTS

- ★ 1250 km of diverse off-road terrain
- ★ 3 Bivouacs
- ★ Iconic Hannibal Marathon Stage
- Thrilling Night Stage navigating under the stars
- ★ New technologies in safety and navigation

#### ▲ LOCATIONS

- Zagan: A historic town in western Poland known for its military history, including the famous Stalag Luft III prisoner-of-war camp during WWII. It features picturesque landscapes and serves as a key starting point for the rally.
- Drawsko Pomorskie: Located in northwestern Poland, this area is famous for its vast military training grounds, sandy terrain, and forests, making it an ideal location for challenging rally stages.
- Baltic Sea: A stunning coastal region in northern Poland, offering expansive beaches, scenic views, and a dramatic backdrop for the rally's grand finale. It's a symbol of Poland's natural beauty and a perfect location to conclude the event.